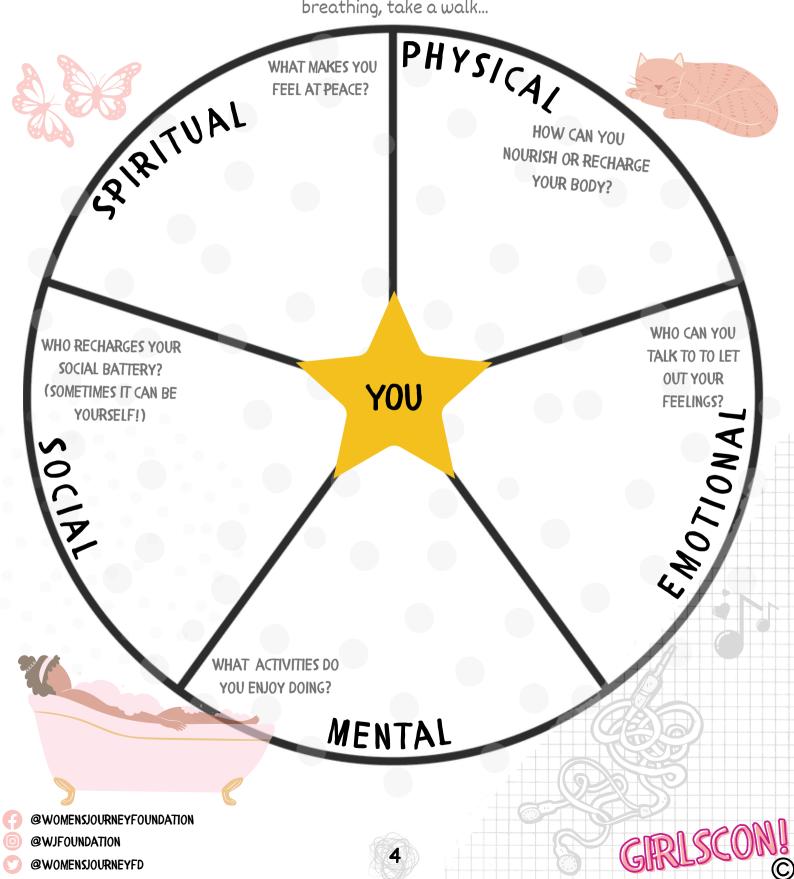

### SELF-CARE TOOL WHEEL

Write down some self-care ideas that you learn throughout the day. Examples: journaling, breathing, take a walk...