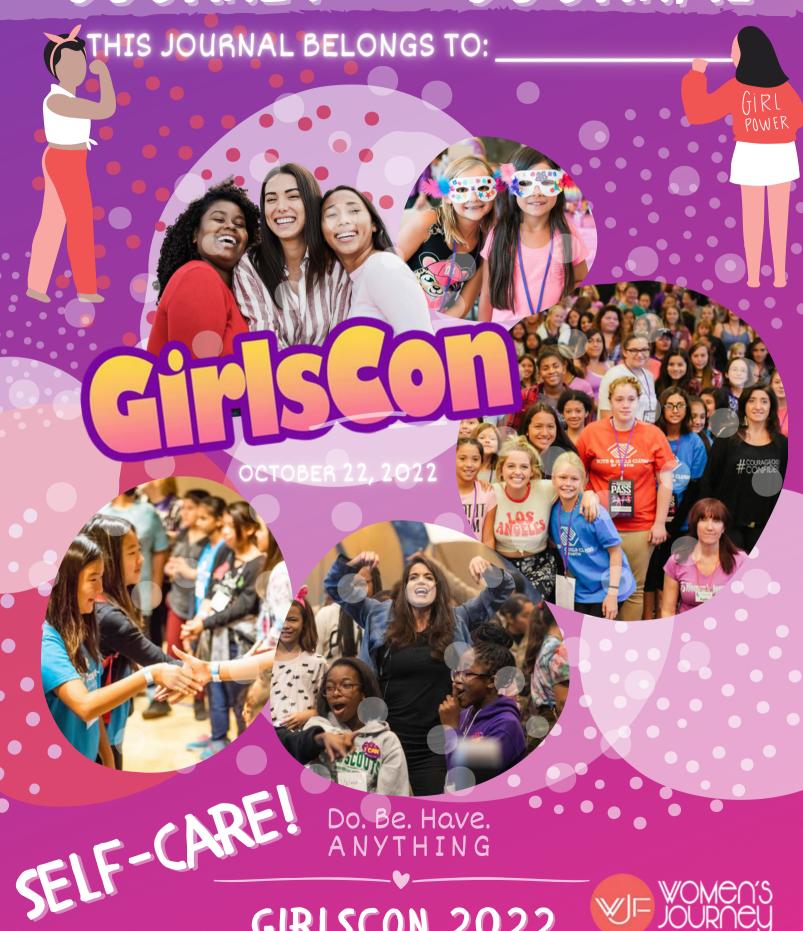

# MYJOURNEY \*\*\* JOURNAL

GIRLSCON 2022

#### WELCOME TO GIRLSCON 2022!

#### ABOUT THIS YEAR'S GIRLSCON

Girls Con is a safe and fun environment for identifying girls ages 10-18. Get ready to explore your strengths and interests, meet new friends and get mentored by inspiring women of all ages!

You can get inspiration and tools/tips surrounding this year's theme: self-care.

Are you excited to have fun and learn about the importance of self-care?